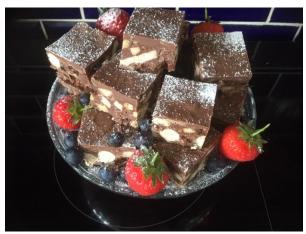

Bake Off Voting Form**

Please vote once in the adult section and once in the junior section

Please email the number of the entry you chose for each section

Please bank transfer your donation to the church

(St Marys Church Linton P C C , 20-17-19, 90389277)

## **Adult Section**



Entry 1 – Chocolate Flower Cake



Entry 2 – Lemon Cheesecake



Entry 3 – Socially Distanced Gingerbread People



Entry 4 – Sesame Bread



Entry 5 – Sweetcorn Fritters



Entry 6 - Rhubarb crumble with oaty top, decorated with crystallised ginger



Entry 7 – Victoria Sponge



Entry 8 – Soda Bread





Entry 9 – Blackberry and Sour Cream Cake





Entry 10 – Chocolate and Soured Cream Loaf Cake



Entry 11 – Home Grown Rhubarb and Orange Cake



Entry 12 – Pavlova







Entry 13 – Hedgehog Bread Rolls



Entry 14 – Lockdown Chocolate Tiffin

Entry 15 – The Rainforest







Entry 16 – Galaxy Cake



Entry 17 – Black Forest Butterfly Cake



Entry 18 – Bara Brith







Entry 19 – Coffee Cake

Entry 20 – Gooseberry and Almond Cake with home grown gooseberries



Entry 21 – Lemon Mascarpone Tart with Berries



Entry 22 – Tea Cakes



Entry 23 – Fish Pie with Breadcrumb and



Parmesan Crust



Entry 24 – Tea Bread

Entry 25 – Sourdough Bread



Entry 26 – Plated up Brisket of Beef with Potato Latkes



Entry 27 – Pot Roast Brisket of Beef



Entry 28 – Fresh French Baguettes



Entry 29 – Spiced Hot Cross Buns (Bero recipe – no yeast)





Entry 30 – Banana licious

Entry 31 – BBQ Chicken Lockdown Pizza



Entry 32 – Gluten Free Lemon Sponge



Entry 33 – Cinnabon Covid Comfort



Entry 3